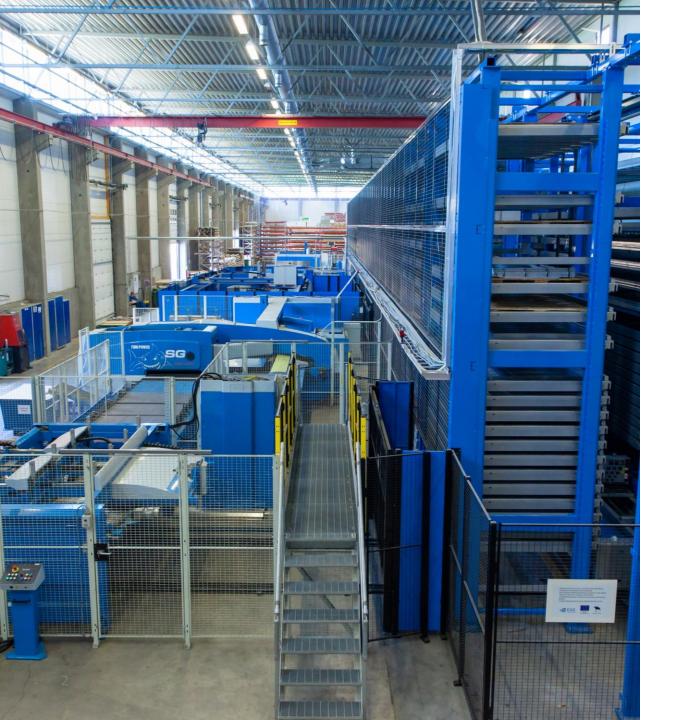

## THE FACTORY

One of the key characteristics of Saku Metall is modern technology. Continuous investments towards machinery, digitalization and trainings keeps the Company up to date and ahead of competition.

#### ✓ 10 000 m<sup>2</sup> of PRODUCTION SPACE

MODERN TECHNOLOGY & CONTINUOUS IMPROVEMENT

ISO CERTIFIED PRODUCTION METHODS & MANAGEMENET SYSTEMS