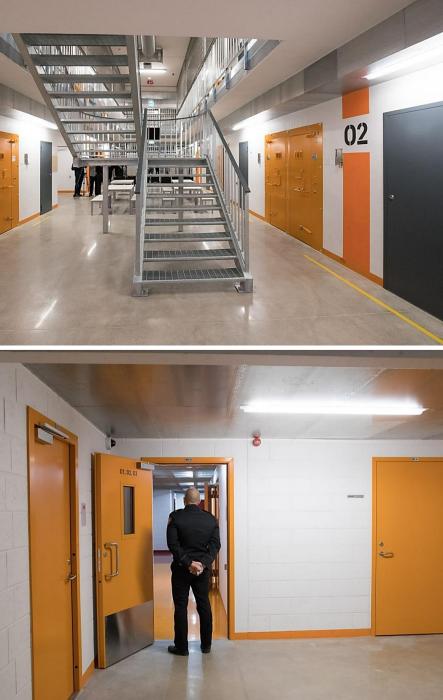

## REFERENCES TALLINN PRISON

Products 1050 solid steel doors 480 steel cell doors 85 bar doors and walls 44 windows 24 steel profile walls

**Location** Estonia