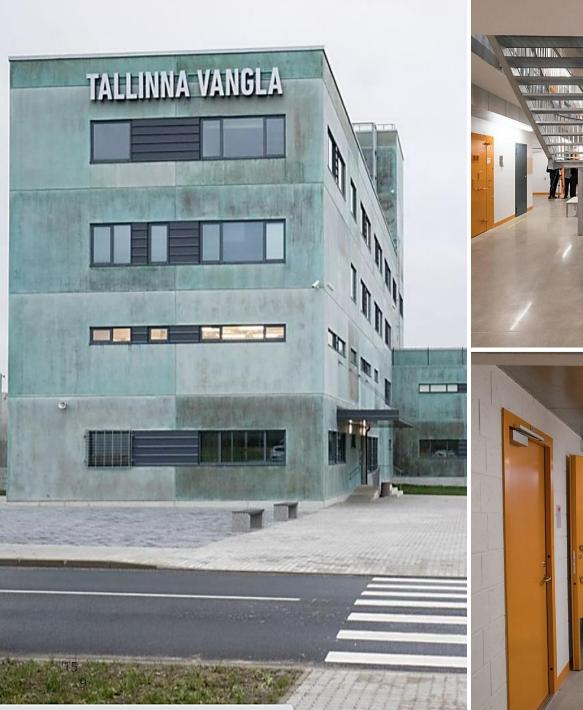

## REFERENCES TALLINN PRISON

Products 1050 solid steel doors 480 steel cell doors 85 bar doors and walls 44 windows 24 steel profile walls

**Location** Estonia