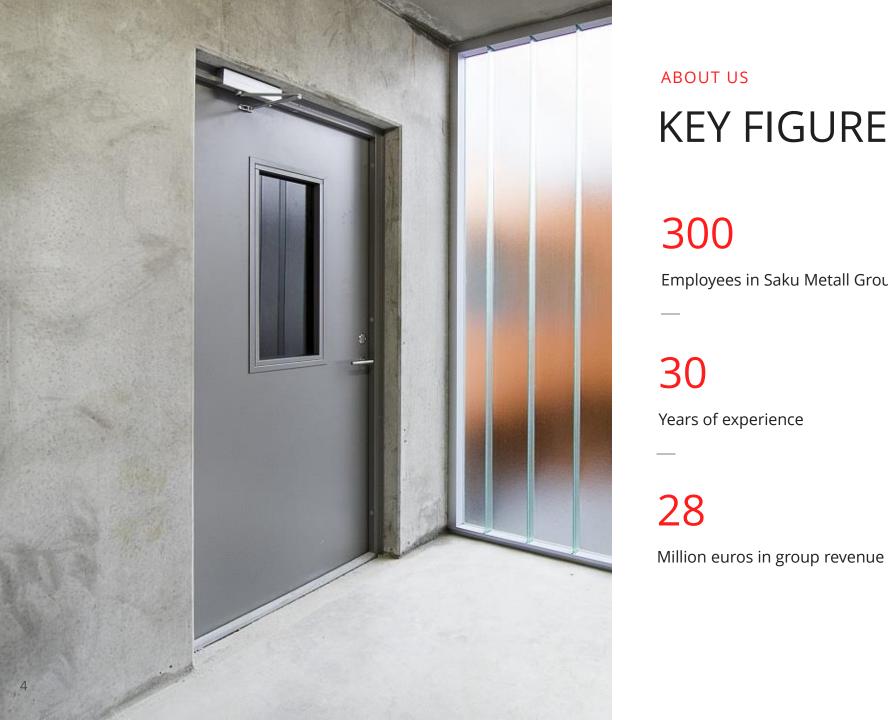

# **KEY FIGURES**

# 300

Employees in Saku Metall Group

# 135

Employees in Uksetehas

## 2400

Doors produced every month

5

Million euros invested in five years