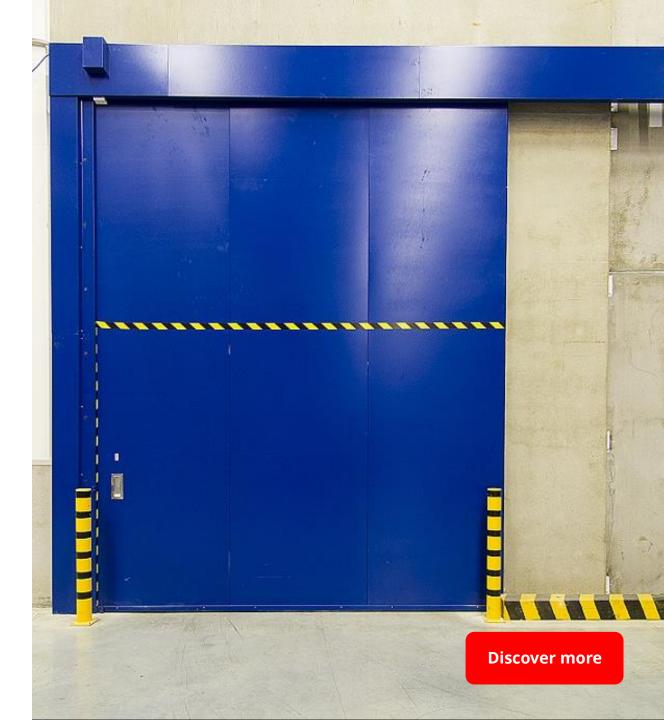

## FIRE-RESISTANT SLIDING DOORS

Fire-resistant

El60 fire resistance class. Our steel sliding doors stop the spreading of fire and isolate the heat from the fire for 60 minutes.

## Large max dimensions

Largest maximum height for fire-resistant sliding doors on the market.