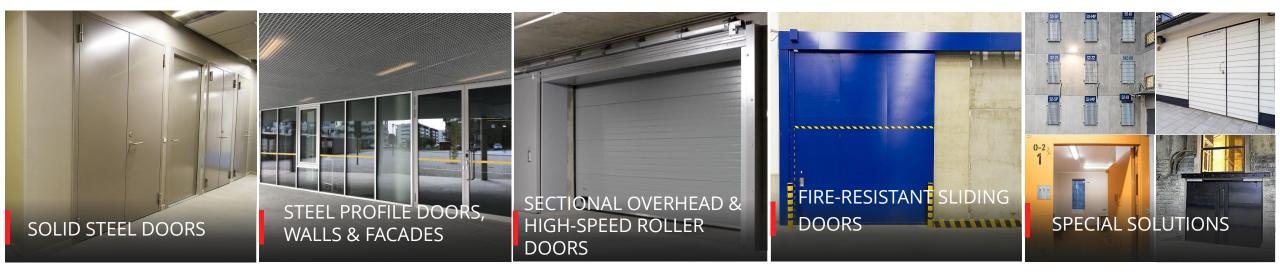

## PRODUCTS PRODUCT RANGE

## SOLID STEEL DOORS

## STEEL PROFILE DOORS, WALLS & FACADES

## SECTIONAL OVERHEAD & HIGH-SPEED ROLLING DOORS

## FIRE-RESISTANT SLIDING DOORS

Fire-resistant

El60 fire resistance class. Our steel sliding doors stop the spreading of fire and isolate the heat from the fire for 60 minutes.

# SPECIAL SOLUTIONS