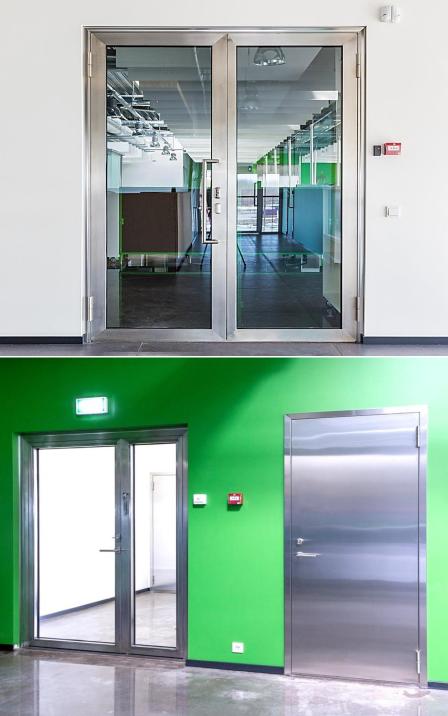

## STEEL PROFILE DOORS, WALLS & FACADES

## SECTIONAL OVERHEAD & HIGH-SPEED ROLLING DOORS

## FIRE-RESISTANT SLIDING DOORS

Fire-resistant

El60 fire resistance class. Our steel sliding doors stop the spreading of fire and isolate the heat from the fire for 60 minutes.