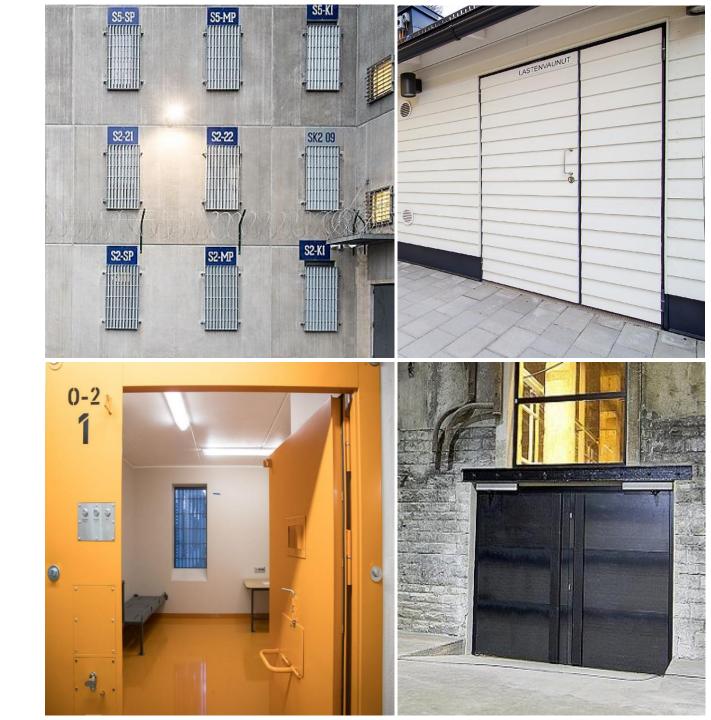

## REFERENCES TALLINN PRISON

Products 1050 solid steel doors 480 steel cell doors 85 bar doors and walls 44 windows 24 steel profile walls

**Location** Estonia

# Bringing architect's vision to life

You will receive a personal approach towards every project. We can adapt to custom solutions and will find a solution together with the client.

We have experience with cell doors, extralarge doors, laminated and more.