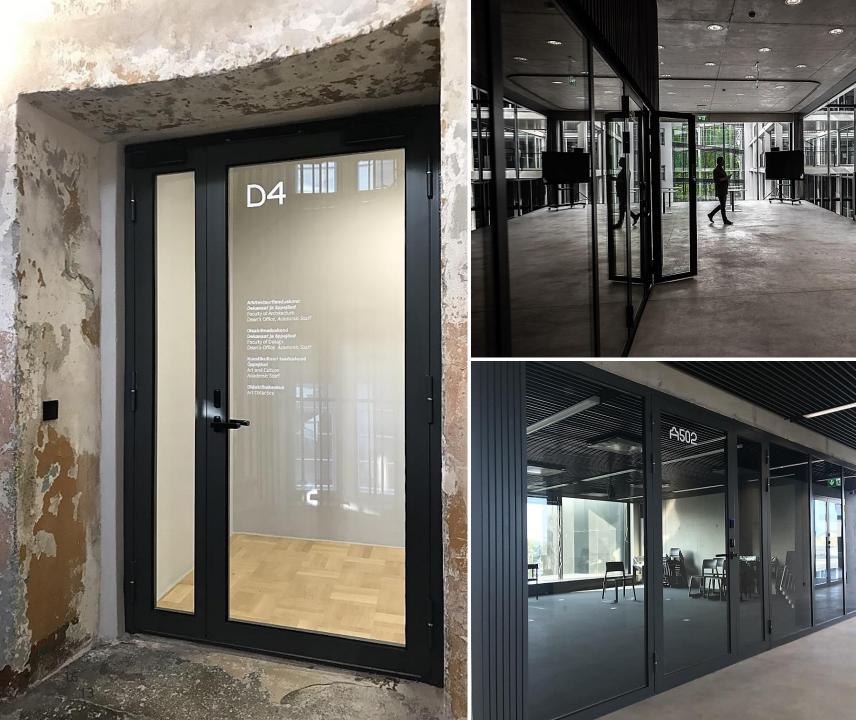

# ESTONIAN ACADEMY OF ARTS

**Products** 17 solid metal doors 110 steel profile doors and walls

**Location** Tallinn, Estonia