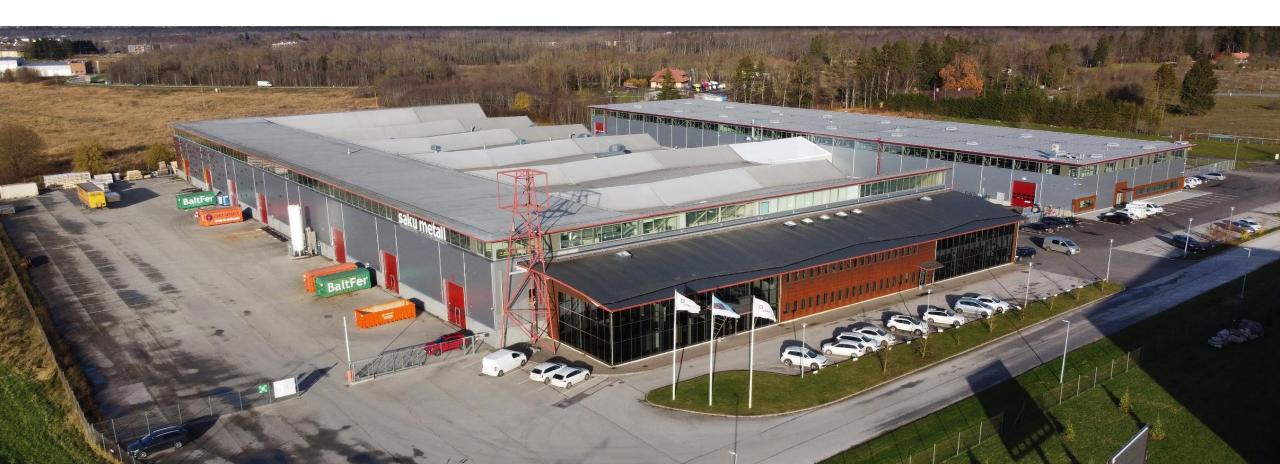

# THE FACTORY

One of the key characteristics of Saku Metall Uksetehas is modern technology. Continuous investments keep our production up to date and ahead of competition. Our factory is located in the main industrial hub near Tallinn, next-door to our shipping partner and 20 min away from Tallinn Port.

### ✓ NEWLY BUILT PRODUCTION COMPLEX